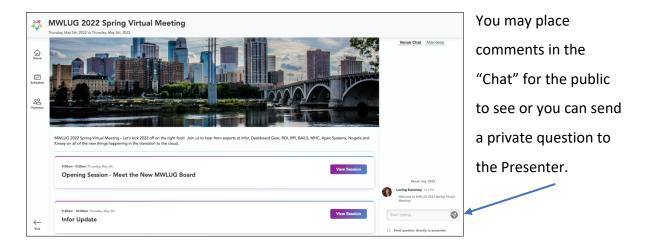

Next step is the select Go to Live Event (Venue) and then you will enter an area to select "View Session".

Once you select "View Session" you will be in view mode only, unless you're a Presenter. When you enter as a Presenter, you will have the option to turn on your camera, microphone that is connected to your PC and show your screen.