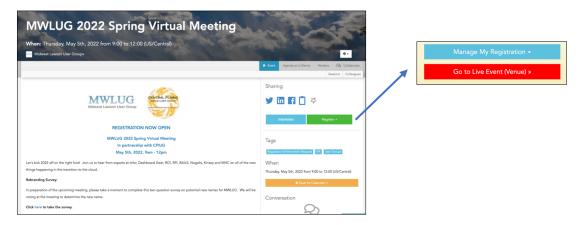

## How to Join WorkOutLoud Venue™ as an Attendee

After registration is complete you will receive an email confirmation and an additional red button displayed on the registration page, Go to Live Event (Venue) [See below]